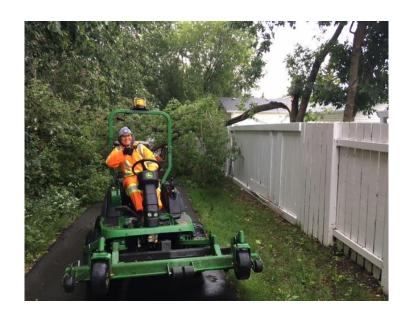

## Department Responsibilities:

- Turf Team Cut and trim parks, sports fields and green spaces throughout Sherwood Park on a weekly cycle
- Zero Turn/Ex-Mark Team Tows a trailer and cuts premier sites such as County Hall, Smeltzer House. As well, cuts walkways and performs trail widening and other duties as they arise
- Litter Team Service litter receptacles, pick up litter & operate a litter vacuum throughout the trails, parks and arterials in Strathcona County (rural included)
- Partake in special events and projects such as Canada Day festival and clean up
- Inspection and clean up of forts or other unauthorized use scenarios in and around our tree stands