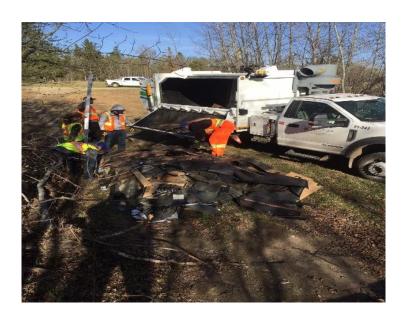

## Department Responsibilities:

- Turf Team Cut and trim parks, sports fields and green spaces throughout Sherwood Park on a weekly cycle
- Zero Turn/Ex-Mark Team Tows a trailer and cuts premier sites such as County Hall, Smeltzer House. As well, cuts walkways and performs trail widening and other duties as they arise
- Litter Team Service litter receptacles, pick up litter & operate a litter vacuum throughout the trails, parks and arterials in Strathcona County (rural included)
- Partake in special events and projects such as Canada Day festival and clean up
- Inspection and clean up of forts or other unauthorized use scenarios in and around our tree stands