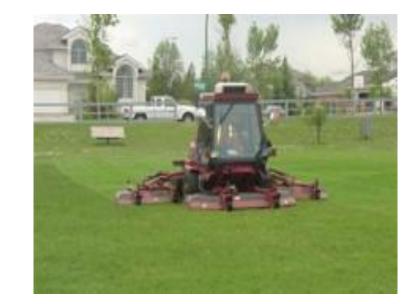

## Department Responsibilities:

- Turf Team Cut and trim parks, sports fields and green spaces throughout Sherwood Park on a weekly cycle
- Zero Turn/Ex-Mark Team Tows a trailer and cuts premier sites such as County Hall, Smeltzer House. As well, cuts walkways and performs trail widening and other duties as they arise
- Litter Team Service litter receptacles, pick up litter & operate a litter vacuum throughout the trails, parks and arterials in Strathcona County (rural included)
- Partake in special events and projects such as Canada Day festival and clean up
- Inspection and clean up of forts or other unauthorized use scenarios in and around our tree stands