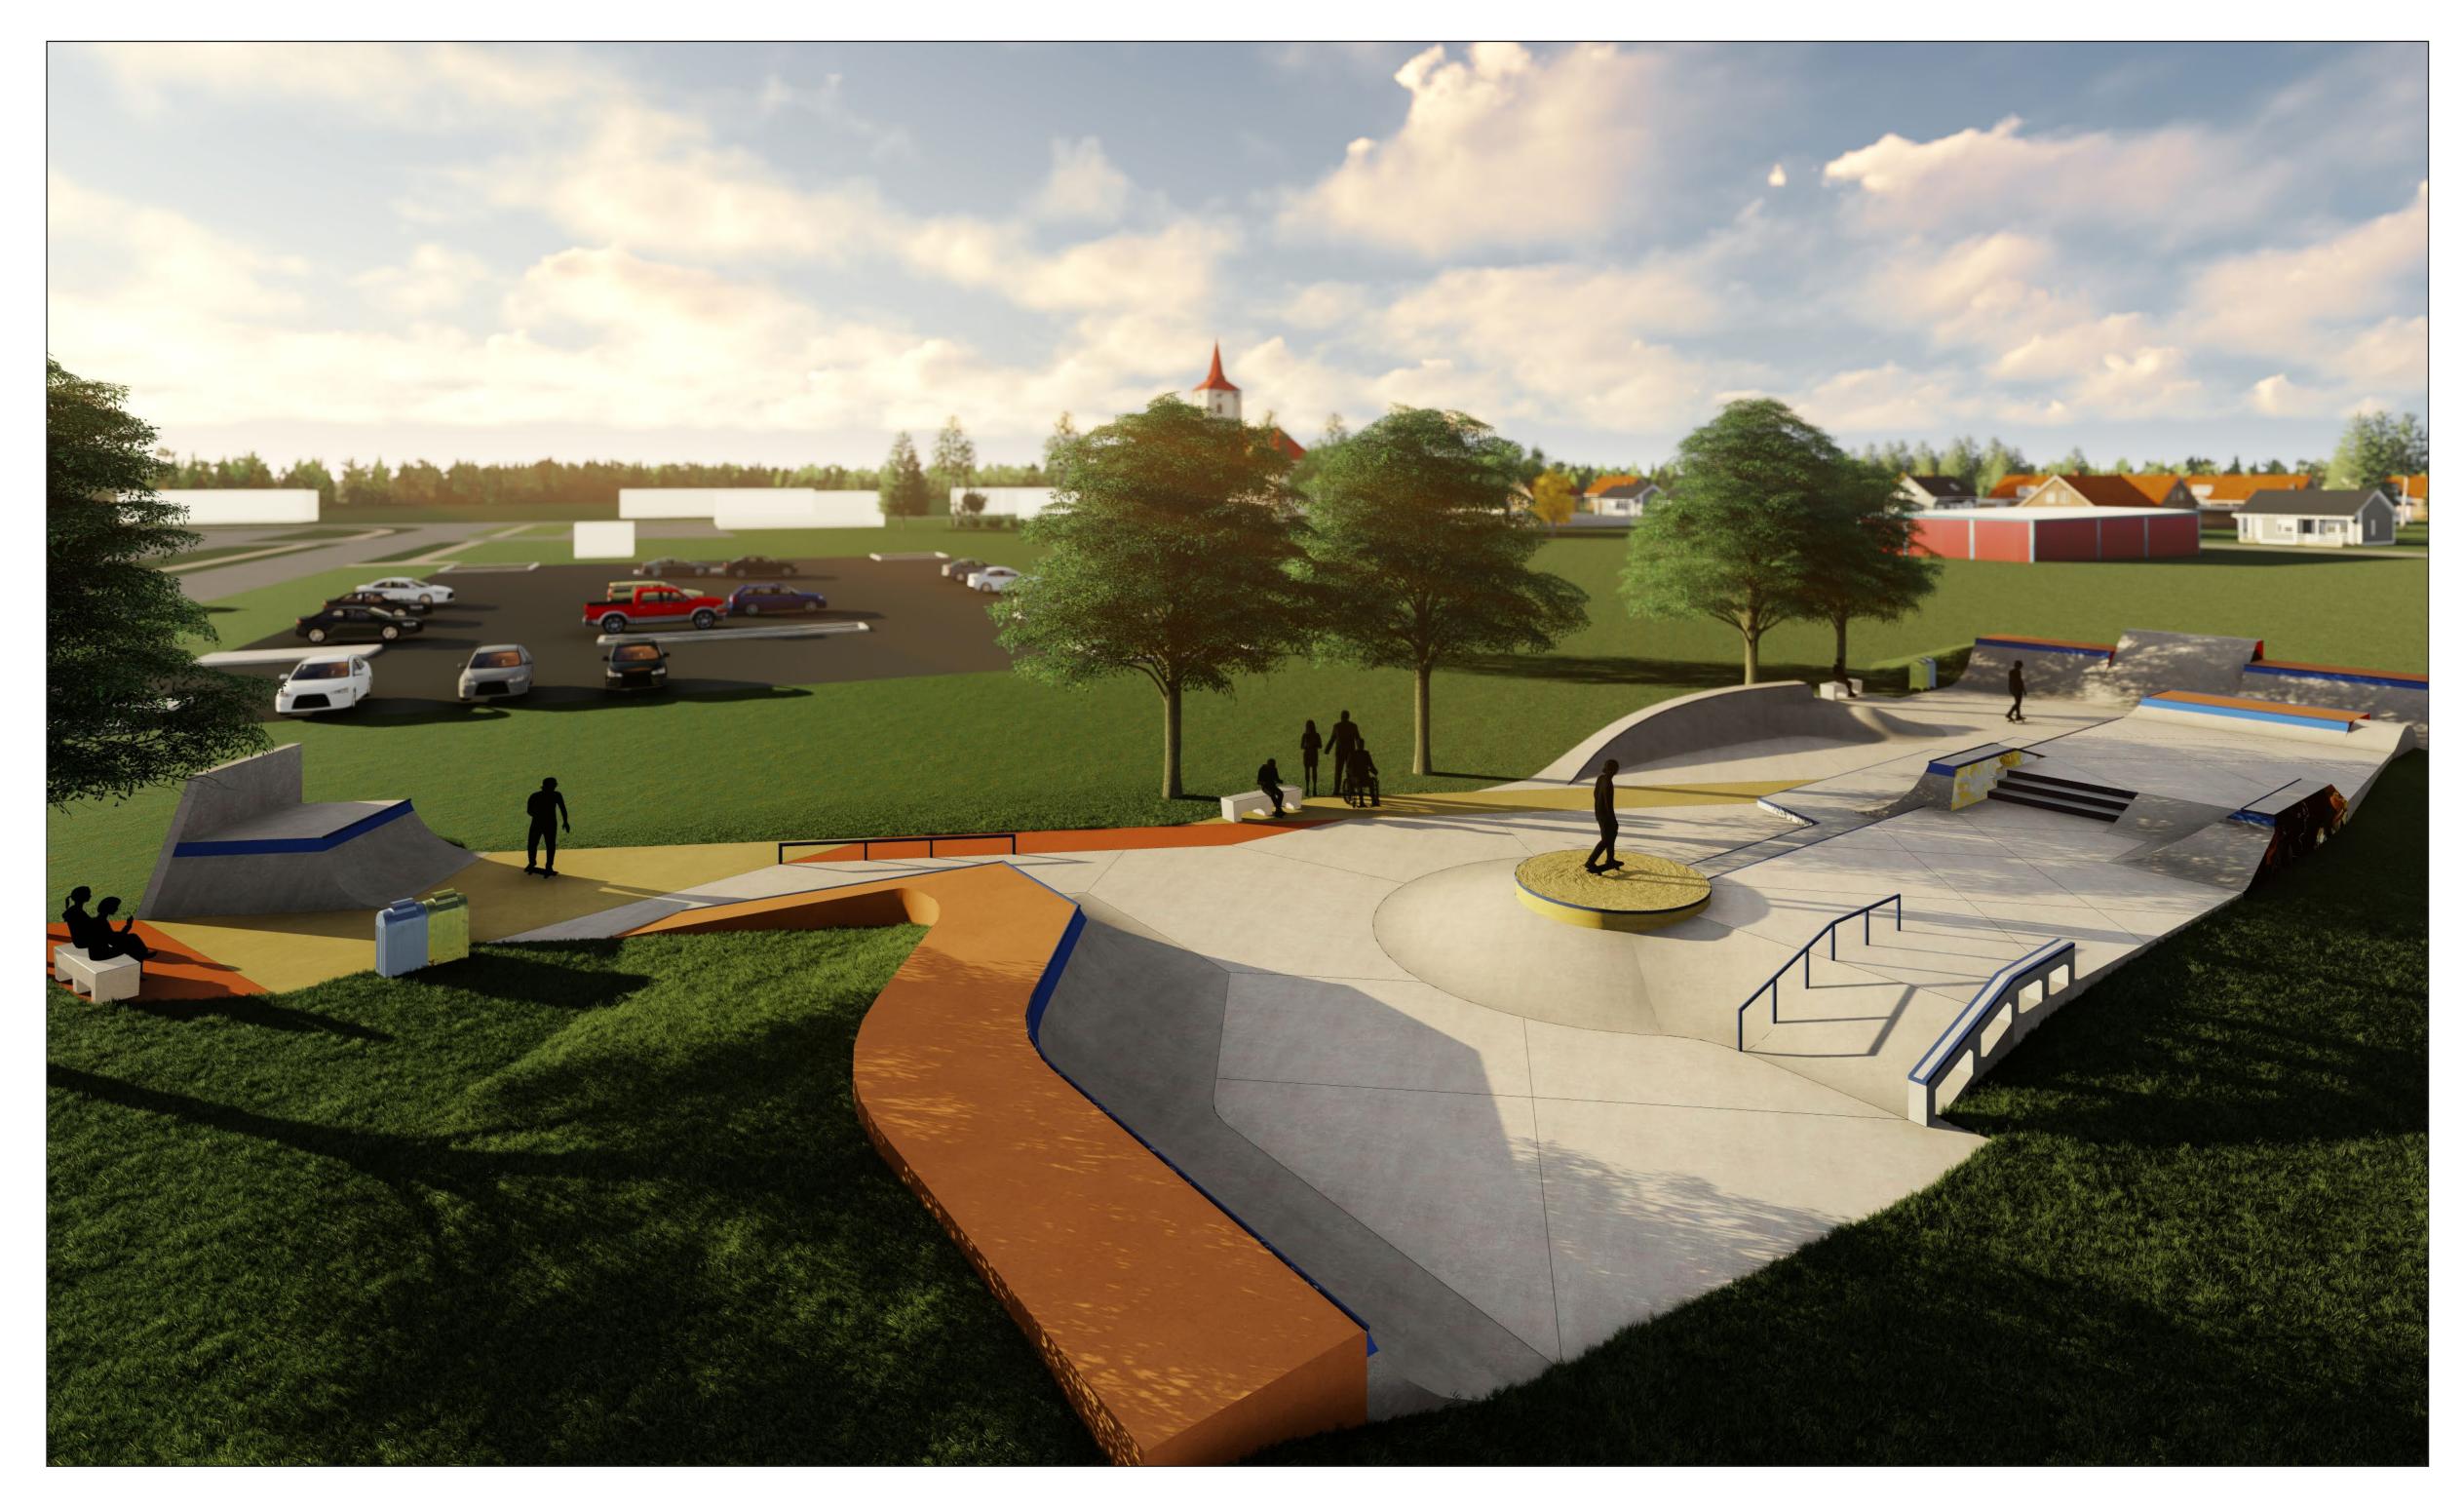

#### **FEATURES LIST**

- A 1'6" quarter pipe
- **B** 3 stair with out ledge
- C Slappy bank feature
- D Circular bank to mani pad with hay bale theme
- E Flat/down rail and ledge
- F 4' quarter pipe/hip
- G 4' blended transition to flat
- H 3'6" turn around quarter pipe
- l Flat bar
- J Technical street area with transition up to the 3 stair out ledge
- K Blended transition feature with pump bump
- L 5' quarter pipe launch to bank
- **M** 7' bank
- N 5' mini ramp with roll in
- O Seating area with custom concrete bench
- P Custom art wall

FINAL CONCEPT MODEL - OVERALL VIEWS

ARDROSSAN, AB
JUNE, 2020

FINAL CONCEPT MODEL - DETAIL VIEWS

ARDROSSAN, AB
JUNE, 2020

WWW.NEWLINESKATEPARKS.COM

FINAL CONCEPT MODEL - ART WALL VIEWS

Note: All artwork shown in renders are placeholders. This is intended to show location only, it does not represent the final artwork.