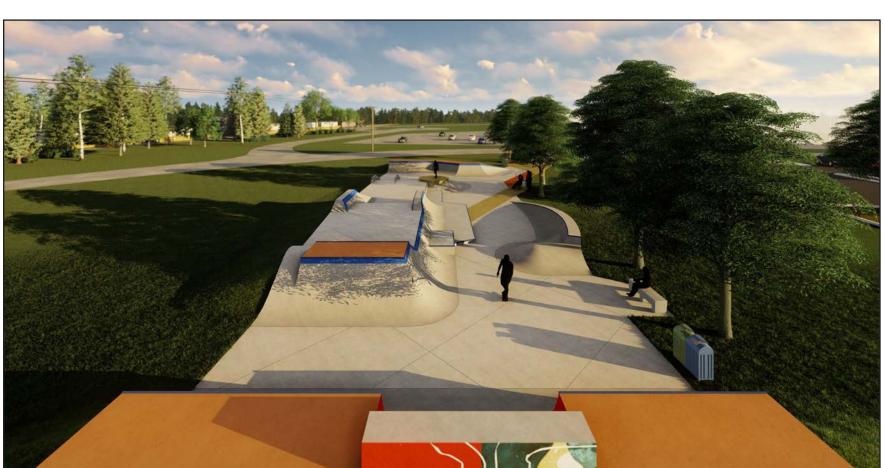

#### **FEATURES LIST**

- A 1'6" quarter pipe
- **B** 3 stair with out ledge
- C Slappy bank feature
- D Circular bank to mani pad with hay bale theme
- E Flat/down rail and ledge
- F 4' quarter pipe/hip
- G 4' blended transition to flat
- H 3'6" turn around quarter pipe
- l Flat bar
- J Technical street area with transition up to the 3 stair out ledge
- K Blended transition feature with pump bump
- L 5' quarter pipe launch to bank
- **M** 7' bank
- N 5' mini ramp with roll in
- O Seating area with custom concrete bench
- P Custom art wall

FINAL CONCEPT MODEL - OVERALL VIEWS

ARDROSSAN, AB
JUNE, 2020

FINAL CONCEPT MODEL - DETAIL VIEWS

ARDROSSAN, AB
JUNE, 2020

WWW.NEWLINESKATEPARKS.COM

FINAL CONCEPT MODEL - ART WALL VIEWS

Note: All artwork shown in renders are placeholders. This is intended to show location only, it does not represent the final artwork.