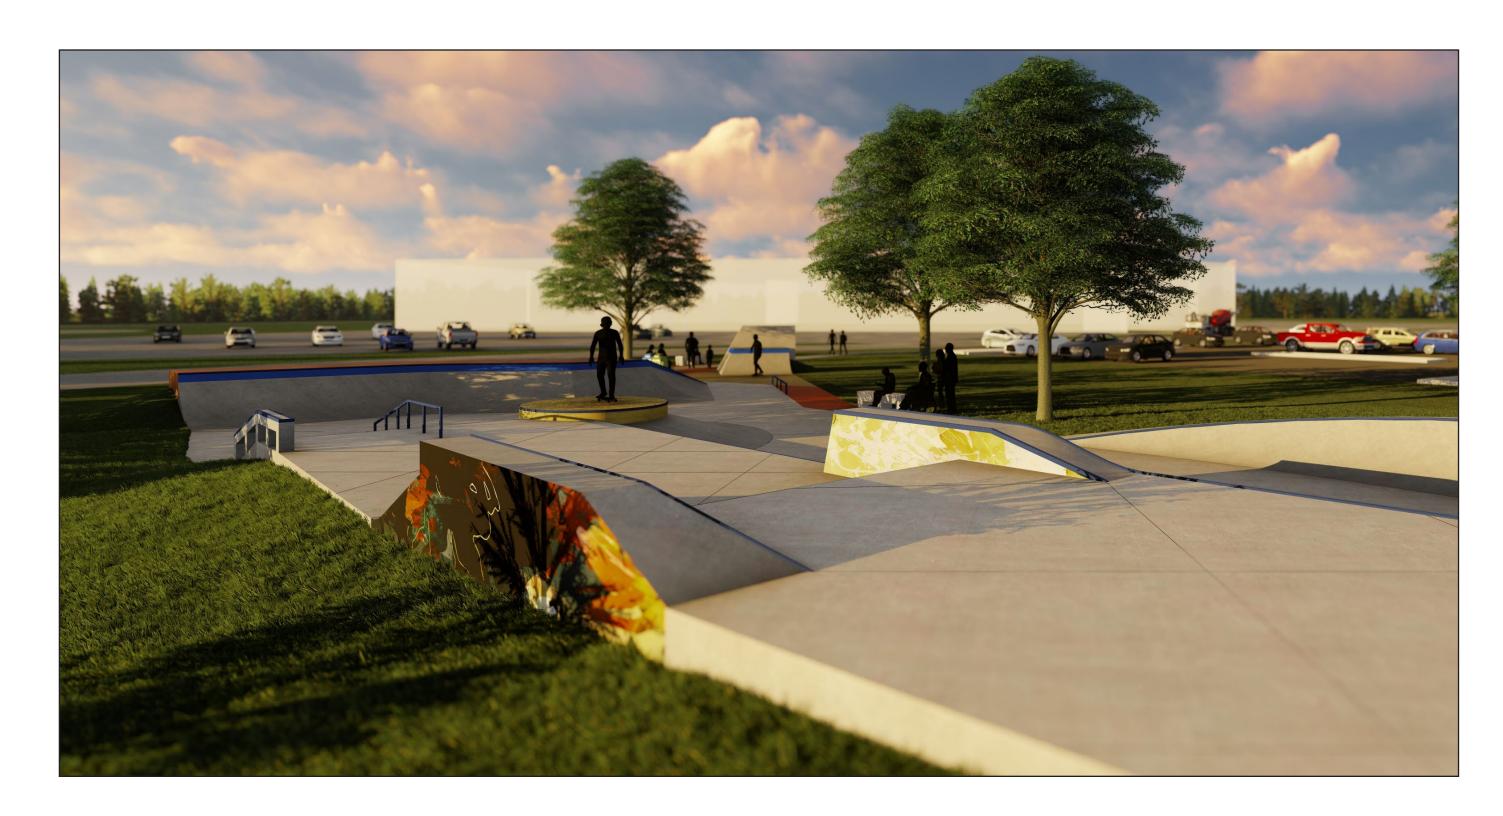

#### **FEATURES LIST**

- A 1'6" quarter pipe
- **B** 3 stair with out ledge
- C Slappy bank feature
- D Circular bank to mani pad with hay bale theme
- E Flat/down rail and ledge
- F 4' quarter pipe/hip
- G 4' blended transition to flat
- H 3'6" turn around quarter pipe
- l Flat bar
- J Technical street area with transition up to the 3 stair out ledge
- K Blended transition feature with pump bump
- L 5' quarter pipe launch to bank
- **M** 7' bank
- N 5' mini ramp with roll in
- O Seating area with custom concrete bench
- P Custom art wall

FINAL CONCEPT MODEL - OVERALL VIEWS

ARDROSSAN, AB
JUNE, 2020

FINAL CONCEPT MODEL - DETAIL VIEWS

ARDROSSAN, AB
JUNE, 2020

WWW.NEWLINESKATEPARKS.COM

FINAL CONCEPT MODEL - ART WALL VIEWS

Note: All artwork shown in renders are placeholders. This is intended to show location only, it does not represent the final artwork.