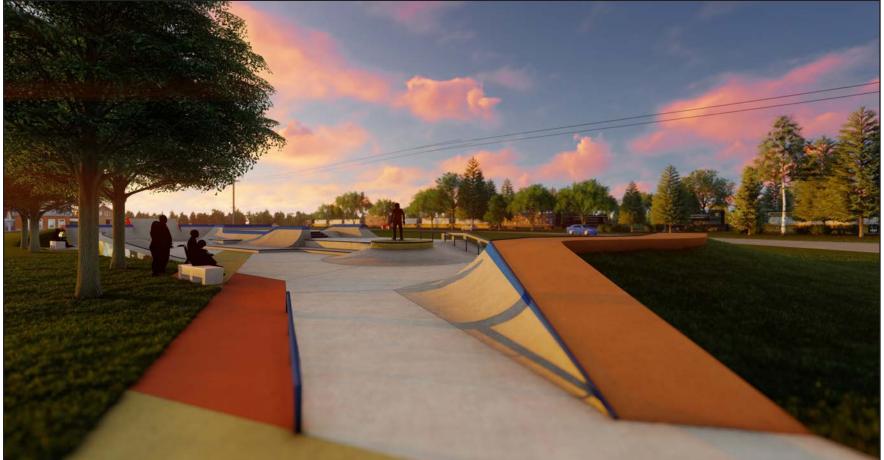

#### **FEATURES LIST**

- A 1'6" quarter pipe
- **B** 3 stair with out ledge
- C Slappy bank feature
- D Circular bank to mani pad with hay bale theme
- E Flat/down rail and ledge
- F 4' quarter pipe/hip
- G 4' blended transition to flat
- H 3'6" turn around quarter pipe
- l Flat bar
- J Technical street area with transition up to the 3 stair out ledge
- K Blended transition feature with pump bump
- L 5' quarter pipe launch to bank
- **M** 7' bank
- N 5' mini ramp with roll in
- O Seating area with custom concrete bench
- P Custom art wall

FINAL CONCEPT MODEL - OVERALL VIEWS

ARDROSSAN, AB
JUNE, 2020

FINAL CONCEPT MODEL - DETAIL VIEWS

ARDROSSAN, AB
JUNE, 2020

WWW.NEWLINESKATEPARKS.COM

FINAL CONCEPT MODEL - ART WALL VIEWS

Note: All artwork shown in renders are placeholders. This is intended to show location only, it does not represent the final artwork.