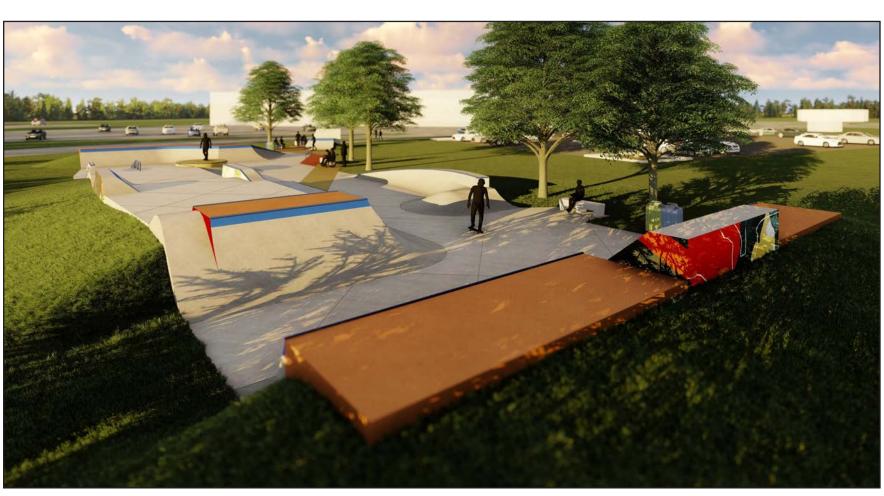

#### **FEATURES LIST**

- A 1'6" quarter pipe
- **B** 3 stair with out ledge
- C Slappy bank feature
- D Circular bank to mani pad with hay bale theme
- E Flat/down rail and ledge
- F 4' quarter pipe/hip
- G 4' blended transition to flat
- H 3'6" turn around quarter pipe
- l Flat bar
- J Technical street area with transition up to the 3 stair out ledge
- K Blended transition feature with pump bump
- L 5' quarter pipe launch to bank
- **M** 7' bank
- N 5' mini ramp with roll in
- O Seating area with custom concrete bench
- P Custom art wall

FINAL CONCEPT MODEL - OVERALL VIEWS

ARDROSSAN, AB
JUNE, 2020

FINAL CONCEPT MODEL - DETAIL VIEWS

ARDROSSAN, AB
JUNE, 2020

WWW.NEWLINESKATEPARKS.COM

FINAL CONCEPT MODEL - ART WALL VIEWS

Note: All artwork shown in renders are placeholders. This is intended to show location only, it does not represent the final artwork.