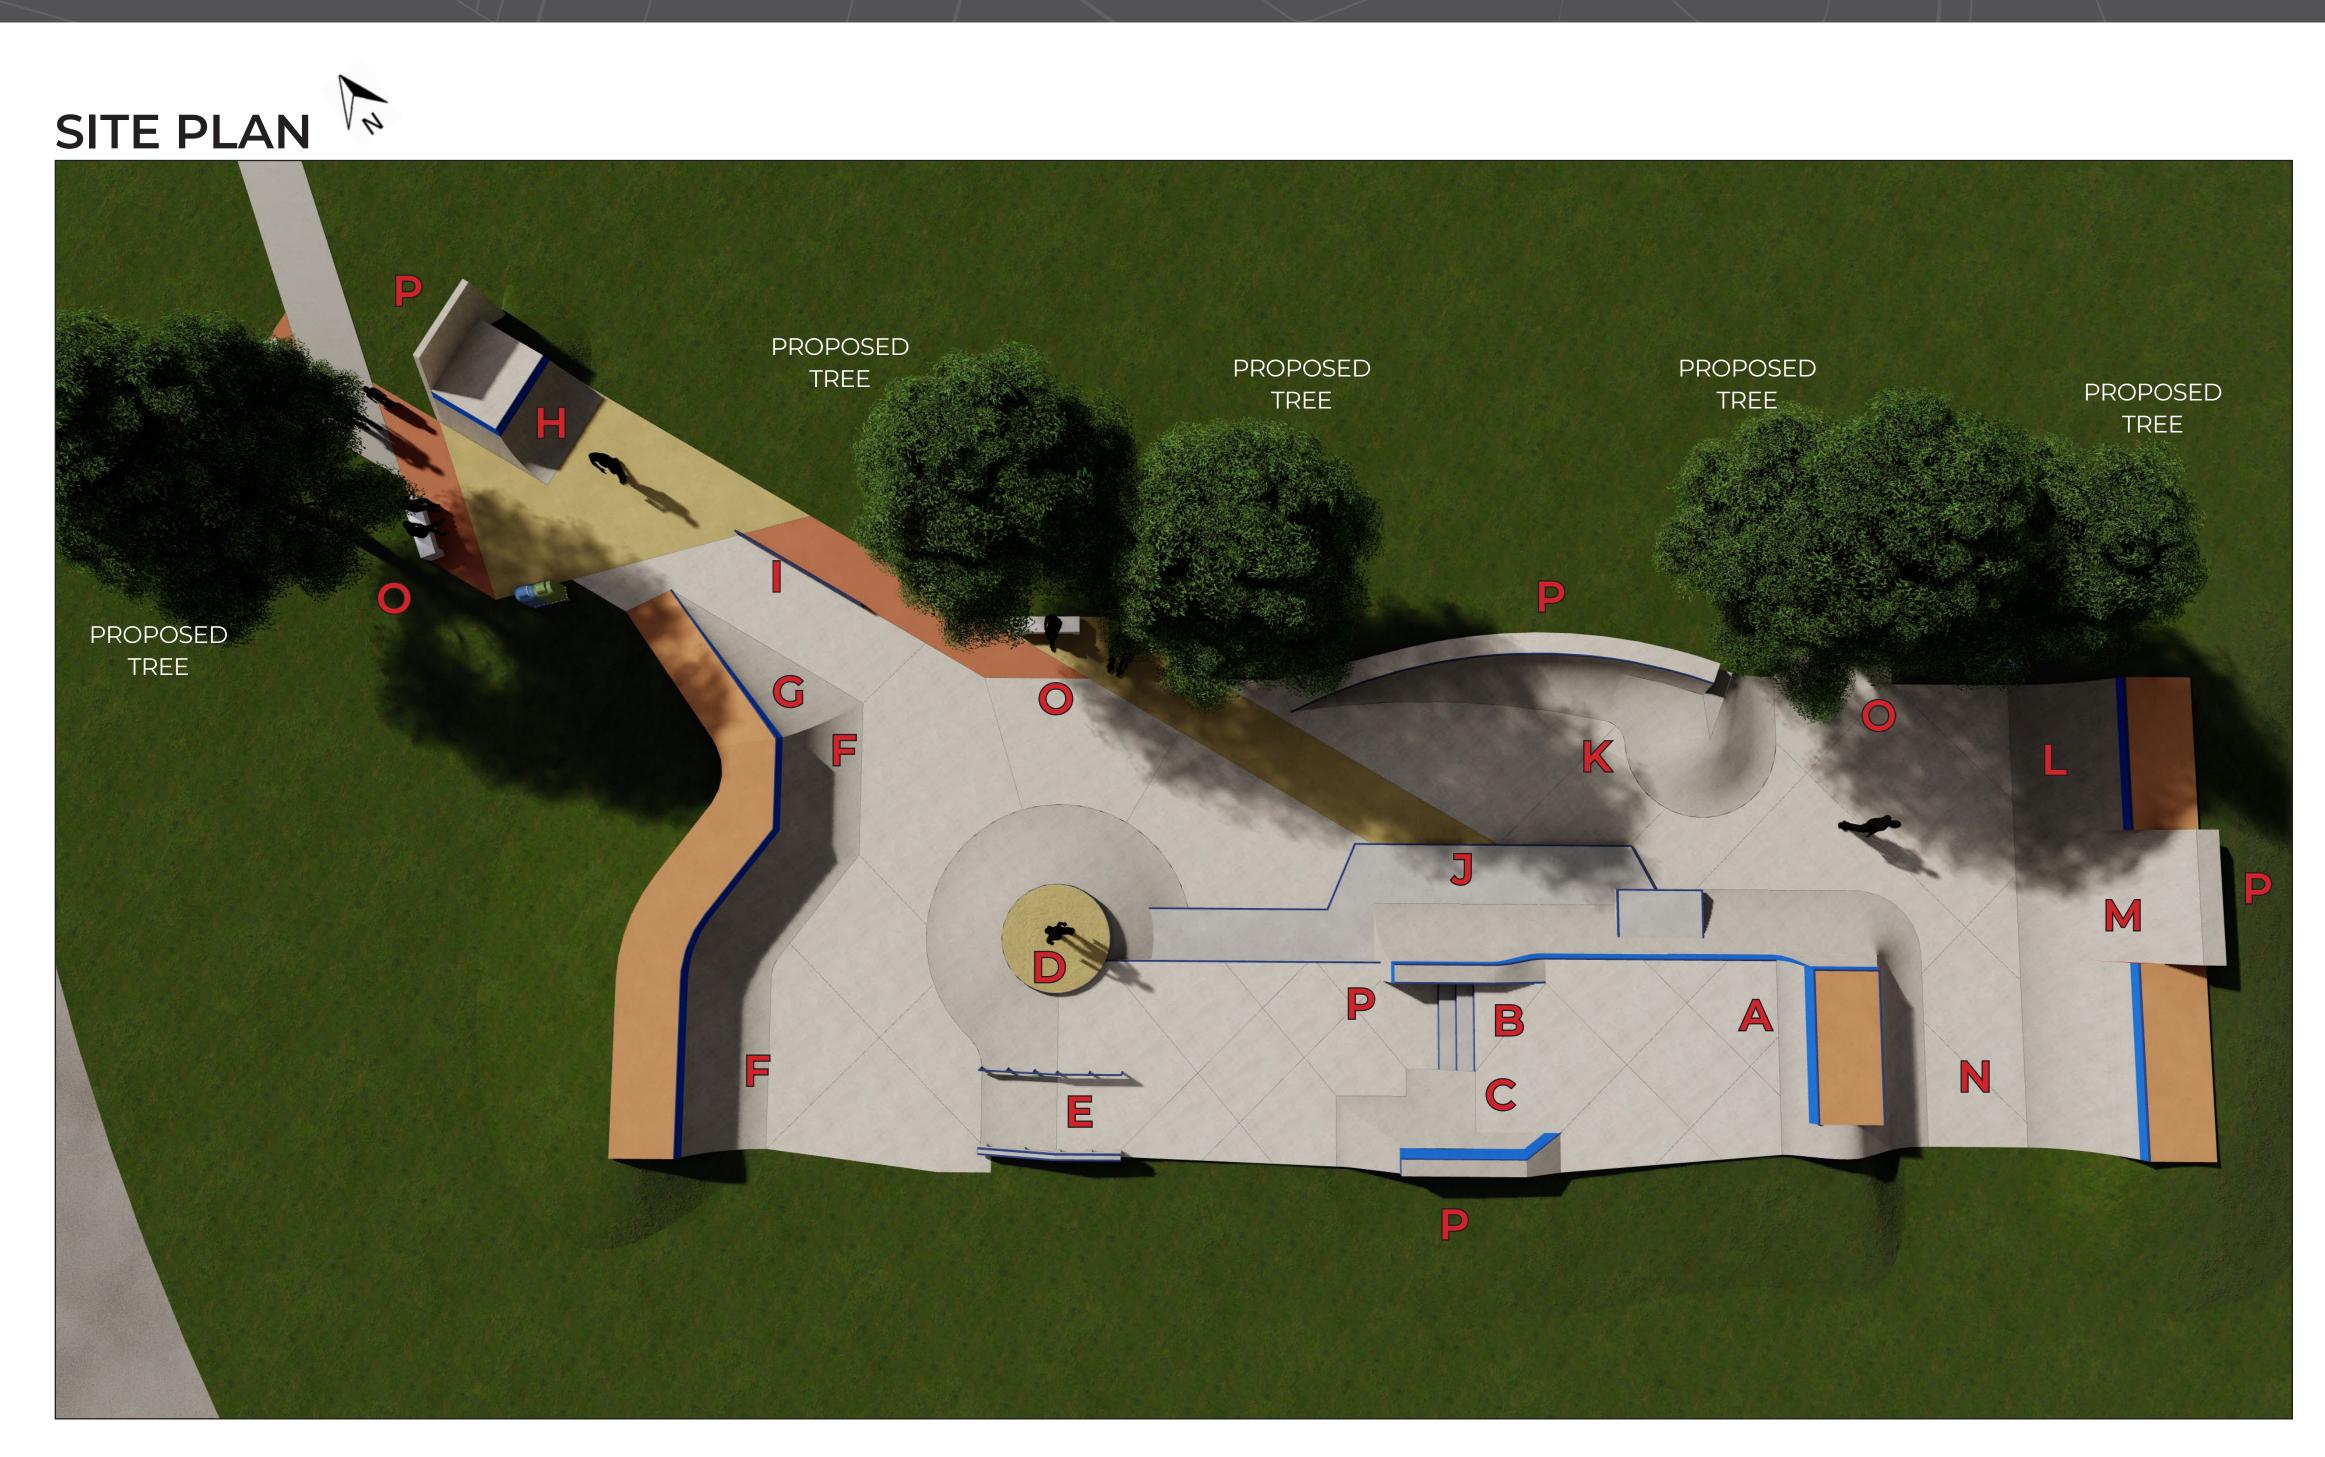

#### **FEATURES LIST**

- A 1'6" quarter pipe
- **B** 3 stair with out ledge
- C Slappy bank feature
- D Circular bank to mani pad with hay bale theme
- E Flat/down rail and ledge
- F 4' quarter pipe/hip
- G 4' blended transition to flat
- H 3'6" turn around quarter pipe
- l Flat bar
- J Technical street area with transition up to the 3 stair out ledge
- K Blended transition feature with pump bump
- L 5' quarter pipe launch to bank
- **M** 7' bank
- N 5' mini ramp with roll in
- O Seating area with custom concrete bench
- P Custom art wall