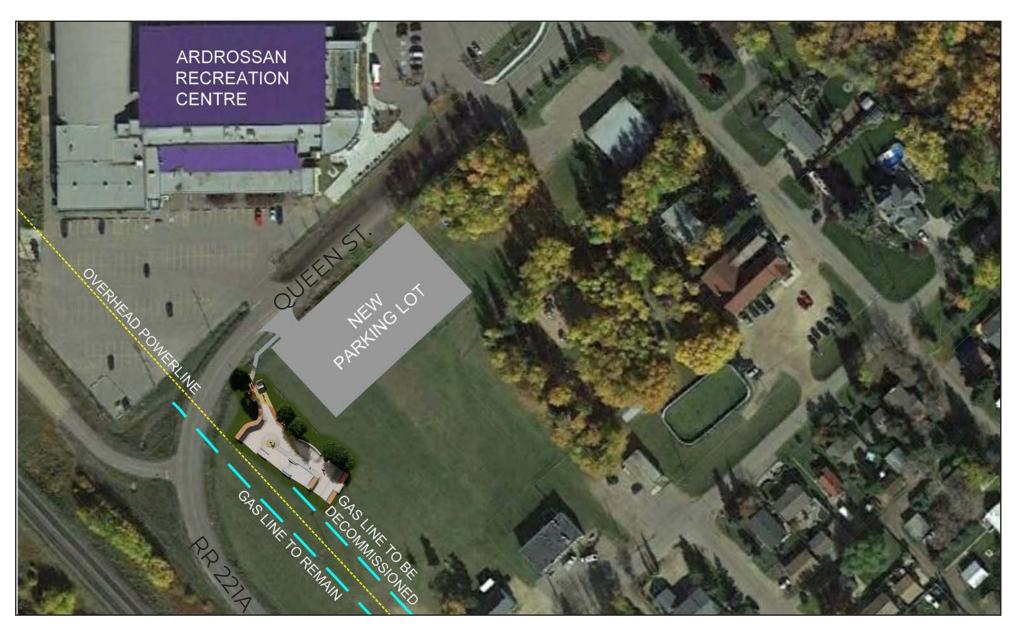

#### CONTEXT PLAN



#### **FEATURES LIST**

- A 1'6" quarter pipe
- **B** 3 stair with out ledge
- C Slappy bank feature
- D Circular bank to mani pad with hay bale theme
- E Flat/down rail and ledge
- F 4' quarter pipe/hip
- G 4' blended transition to flat
- H 3'6" turn around quarter pipe
- l Flat bar
- J Technical street area with transition up to the 3 stair out ledge
- K Blended transition feature with pump bump
- L 5' quarter pipe launch to bank
- **M** 7' bank
- N 5' mini ramp with roll in
- O Seating area with custom concrete bench
- P Custom art wall







FINAL CONCEPT MODEL - OVERALL VIEWS













ARDROSSAN, AB
JUNE, 2020

FINAL CONCEPT MODEL - DETAIL VIEWS

















ARDROSSAN, AB
JUNE, 2020

WWW.NEWLINESKATEPARKS.COM

FINAL CONCEPT MODEL - ART WALL VIEWS













Note: All artwo