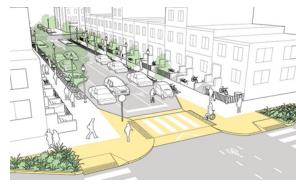

Removing channelized right turn lanes

Reducing Speed

 Adding pedestrian scrambles with pedestrian only intersection signals

 Adding pedestrian islands and sheltering locations

Adding raised crosswalks

Adjusted turning radius

Adding bus bulbs

 Adding mid-block crosswalks with or without pedestrian lights

Adding curb extensions at intersections