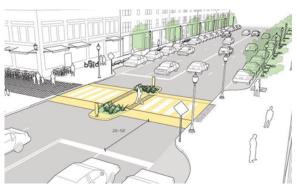

Removing channelized right turn lanes

Reducing Speed

 Adding pedestrian scrambles with pedestrian only intersection signals

 Adding pedestrian islands and sheltering locations

Adding raised crosswalks

Adjusted turning radius

Adding bus bulbs

 Adding mid-block crosswalks with or without pedestrian lights

Adding curb extensions at intersections