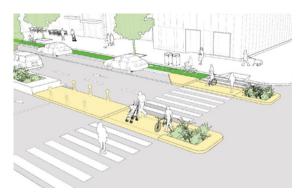

Removing channelized right turn lanes

Reducing Speed

 Adding pedestrian scrambles with pedestrian only intersection signals

 Adding pedestrian islands and sheltering locations

Adding raised crosswalks

Adjusted turning radius

Adding bus bulbs

 Adding mid-block crosswalks with or without pedestrian lights

Adding curb extensions at intersections