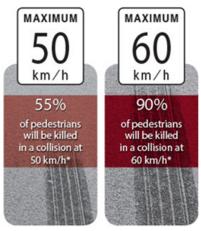

Removing channelized right turn lanes

Reducing Speed

 Adding pedestrian scrambles with pedestrian only intersection signals

 Adding pedestrian islands and sheltering locations

Adding raised crosswalks

Adjusted turning radius