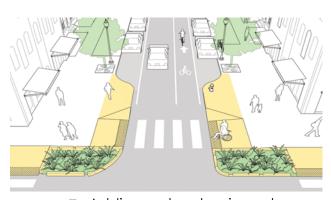

| Strongly agree
| Somewhat agree
| Neutral
| Somewhat disagree
| Strongly disagree

8. Are additional safety measures needed along or across major streets within Centre in the Park, such as Sherwood Drive or Granada Blvd, to make walking, biking or taking public transit more comfortable and protected?
| Yes
| No

If you answered no to the above please leave the next question blank.

If you answered yes to the above, which of the safety measures on the following page should be

implemented on major streets in Centre in the Park (choose all that are applicable):

Removing channelized right turn lanes

Reducing Speed

 Adding pedestrian scrambles with pedestrian only intersection signals

 Adding pedestrian islands and sheltering locations

Adding raised crosswalks

Adjusted turning radius

Adding bus bulbs

 Adding mid-block crosswalks with or without pedestrian lights

Adding curb extensions at intersections