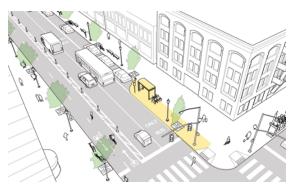

Removing channelized right turn lanes

Reducing Speed

 Adding pedestrian scrambles with pedestrian only intersection signals

 Adding pedestrian islands and sheltering locations

Adding raised crosswalks

Adjusted turning radius

Adding bus bulbs

 Adding mid-block crosswalks with or without pedestrian lights

Adding curb extensions at intersections