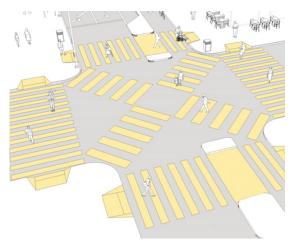

Removing channelized right turn lanes

Reducing Speed

 Adding pedestrian scrambles with pedestrian only intersection signals

 Adding pedestrian islands and sheltering locations

Adding raised crosswalks

Adjusted turning radius