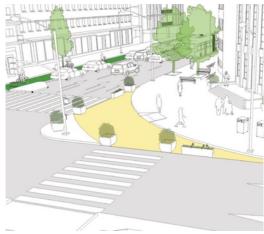

Removing channelized right turn lanes

Reducing Speed

 Adding pedestrian scrambles with pedestrian only intersection signals

 Adding pedestrian islands and sheltering locations

Adding raised crosswalks

Adjusted turning radius