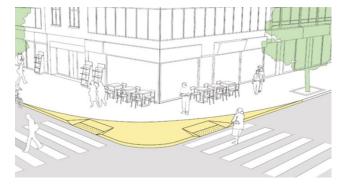

Removing channelized right turn lanes

Reducing Speed

 Adding pedestrian scrambles with pedestrian only intersection signals

 Adding pedestrian islands and sheltering locations

Adding raised crosswalks

Adjusted turning radius

Adding bus bulbs

 Adding mid-block crosswalks with or without pedestrian lights

Adding curb extensions at intersections