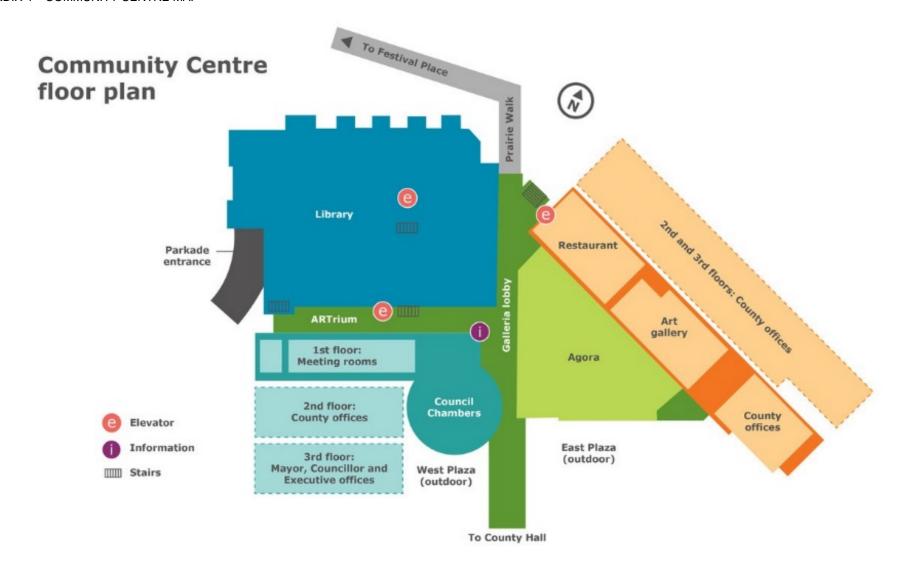

| Date |
|------------------------------------------|-----------------------------------------|------|
|                                          |                                         |      |
| Print - Facility Services Representative | Sign - Facility Services Representative | Date |

#### Collection and use of personal information

Personal information is collected in accordance with section 3 of the Municipal Government Act and section 33(c) of the Freedom of Information and Protection of Privacy Act (FOIP) and is protected by FOIP. It will be used to coordinate room rentals and contracts, and for the promotion of rental services. If you have any questions about the collection and use of the information contact the Manager of Facility Services at 780-464-8408.

FAC 22042/B