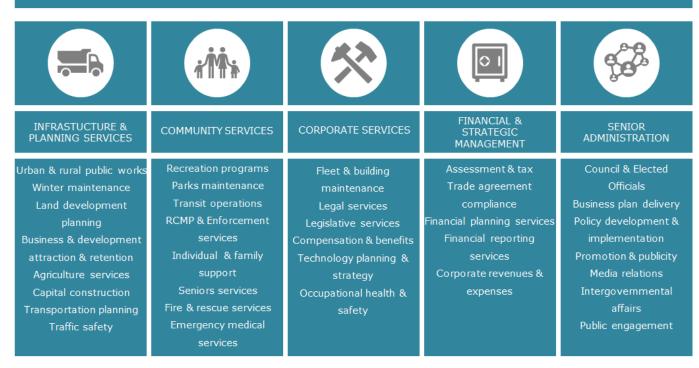

This document contains an overview of the budget, followed by a breakdown of each division's recommended operating and capital budgets. The County's divisions and associated programs and services are listed in the table below:

### SNAPSHOT OF SERVICES SUPPORTED BY THE BUDGET