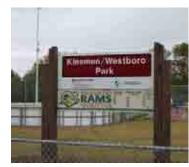

## Westboro/Kinsmen Park Existing Conditions

Westboro/Kinsmen Park at Strathcona Drive Frontage

Park Signage

**Existing Entry Fence Condition** 

Existing Park Perimeter Fence Condition

Interface of Park and Adjacent Neighbour to the West