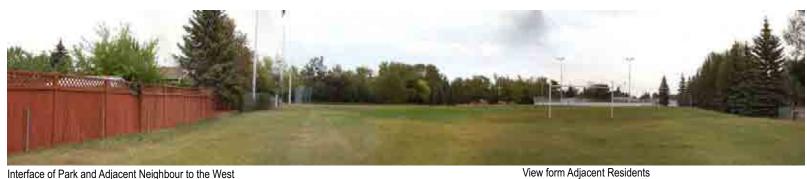

## Westboro/Kinsmen Park Existing Conditions

Westboro/Kinsmen Park at Strathcona Drive Frontage

Park Signage

**Existing Entry Fence Condition** 

Existing Park Perimeter Fence Condition

Interface of Park and Adjacent Neighbour to the West