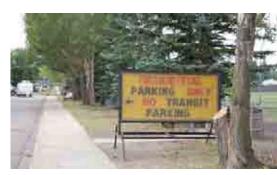

## Westboro/Kinsmen Park Existing Conditions

Rams Football Club Storage

Back Side of Park Sign

Parking Area near Adjacent Residences

Sign Showing Parking Concerns

View of Park From Townhouse Complex to the North