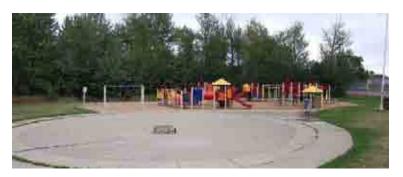

## Westboro/Kinsmen Park

## Westboro/Kinsmen Park Existing Conditions

Westboro/Kinsmen Park at Strathcona Drive Frontage

Park Signage

**Existing Entry Fence Condition** 

Existing Park Perimeter Fence Condition

Interface of Park and Adjacent Neighbour to the West