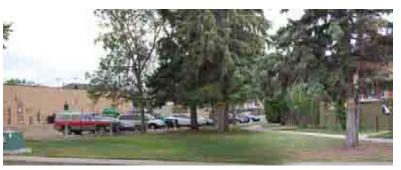

## Westboro/Kinsmen Park Existing Conditions

Rams Football Club Storage

Back Side of Park Sign

Parking Area near Adjacent Residences

Sign Showing Parking Concerns

View of Park From Townhouse Complex to the North