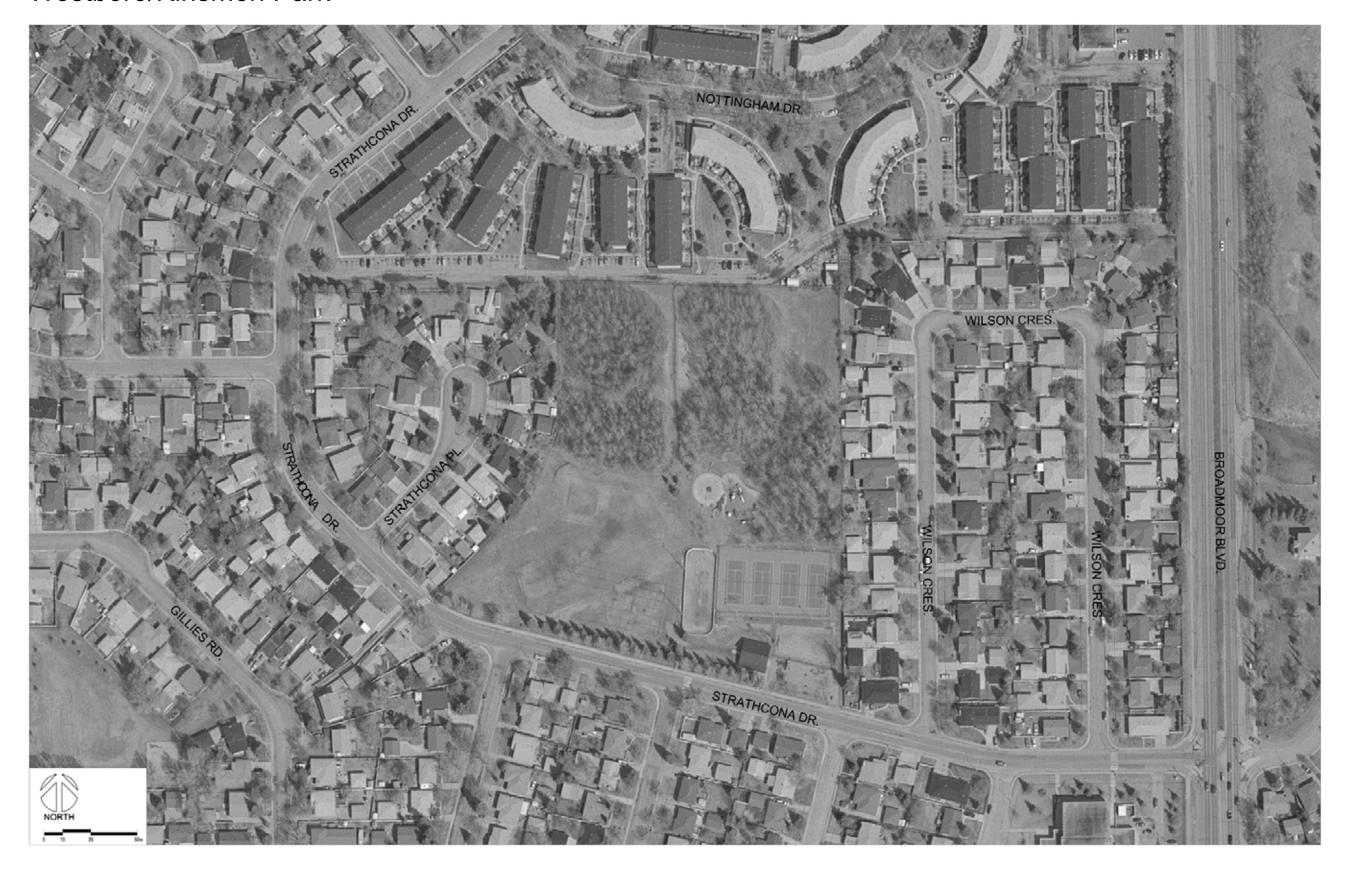

## Westboro/Kinsmen Park Existing Conditions

Westboro/Kinsmen Park at Strathcona Drive Frontage

Park Signage

**Existing Entry Fence Condition** 

Existing Park Perimeter Fence Condition

Interface of Park and Adjacent Neighbour to the West