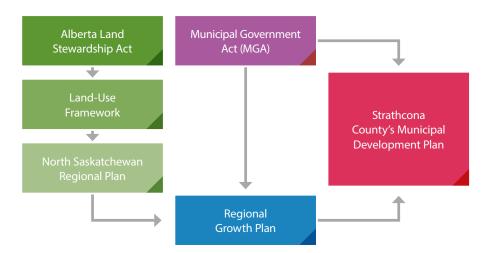

The Municipal Development Plan must align with the Regional Growth Plan mandated by the Capital Region Board. After the Municipal Development Plan Bylaw is given first reading by Council, the Plan will then go to the Captial Region Board for their review. Pending Capital Region Board approval it is anticipted that the Bylaw will be brought back to Council for final adoption in September 2017.

#### Why do we need an MDP?

Under the Municipal Government Act (MGA), all municipalities in Alberta with a population greater than 3500 are required to have an MDP.

## How does the MDP guide growth?

The MDP outlines a vision and goals for the future of the County and includes objectives and policies for how the County will achieve that vision through land use decisions, development management and investment in infrastructure and programs.